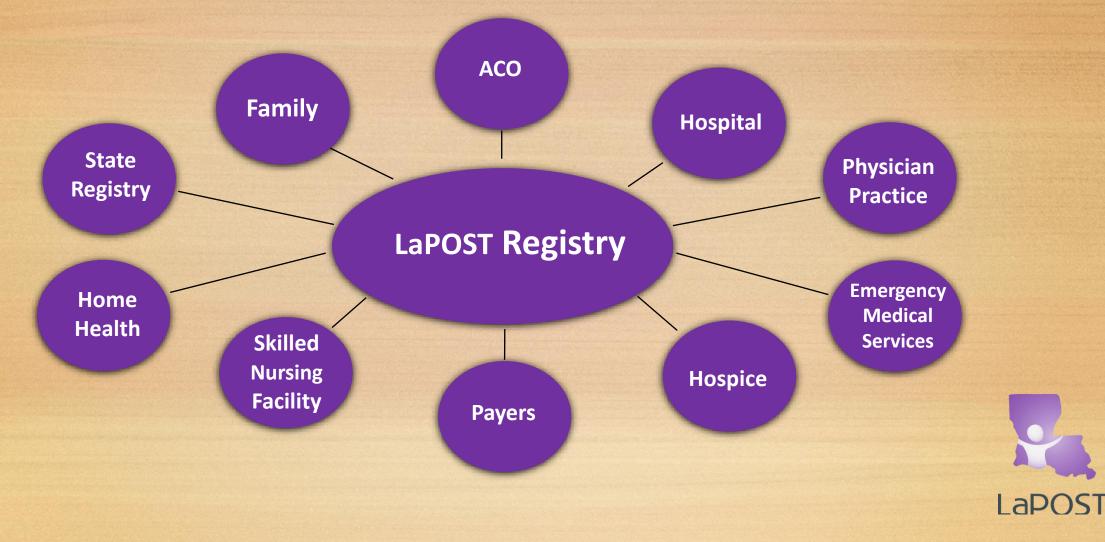

#### LaPOST

- The LaPOST document gives patients with serious advanced illness and frailty the ability to state their own preferences for medical care if they become unable to communicate.
- It is a physician's order that outlines a patient's wishes for medical treatment and goals of care when the patient has a known serious, advanced illness.
- The LaPOST document is transferable among health care settings and enhances communication among health care professionals with the patient at the center.
- The LaPOST document may be changed or revoked at any time by the patient or the patient's health care representative if there is new knowledge of a change in the patient's medical condition or personal wishes.