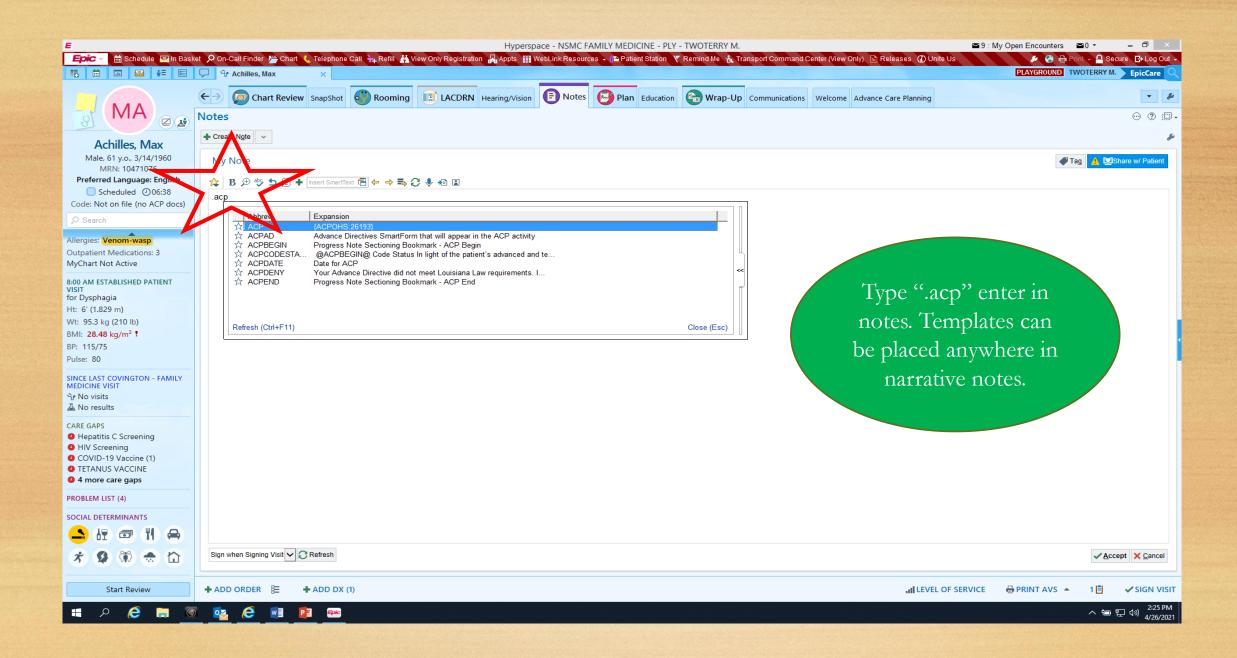

| 🖶 A 🥭 📄 🚳                            |                                                                                                                                                                                                                                           |

# EPIC Advance Care Planning Documentation









| E                                                               | Hyperspace - NSMC FAMILY MEDICINE - PLY - TWOTERRY M. 🎽 9 : My Open Encounters 🖬 🔹 🗕 🗇 🗙