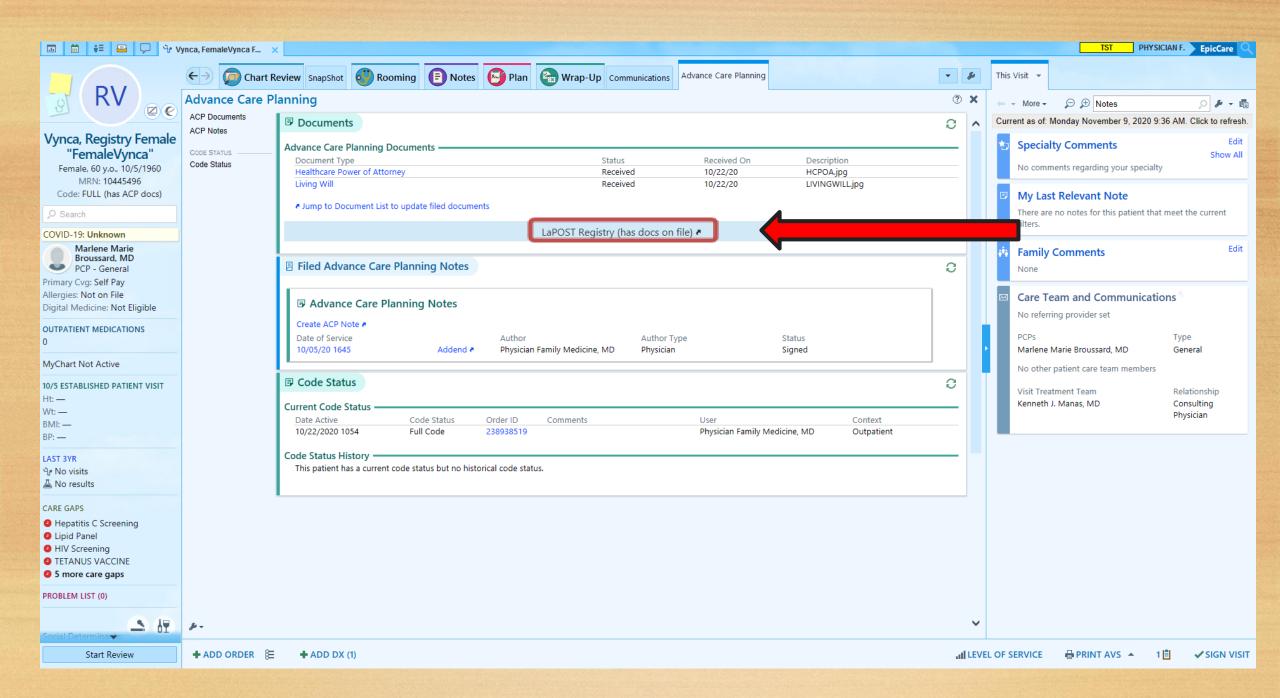

#### LaPOST

- The LaPOST document gives patients with serious advanced illness and frailty the ability to state their own preferences for medical care if they become unable to communicate.
- It is a physician's order that outlines a patient's wishes for medical treatment and goals of care when the patient has a known serious, advanced illness.
- The LaPOST document is transferable among health care settings and enhances communication among health care professionals with the patient at the center.
- The LaPOST document may be changed or revoked at any time by the patient or the patient's health care representative if there is new knowledge of a change in the patient's medical condition or personal wishes.