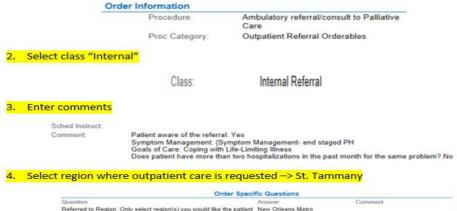

um provides free continuing education credits for physicians, nurses, social workers, case managers, and licensed professional counselors at member organizations. Free **ABIM MOC** (Maintenance of Certification) points are also available for physicians. **Download a course catalog** & with information about continuing education credits and ABIM MOC points for all CAPC courses. Download an overview of CAPC continuing education mission and policy to learn more.

CAPC Designation status is available for clinicians who complete the following units: Communication Skills, Pain Management, Symptom Management, and Best Practices in Dementia Care.





#### PLACING A REFERRAL TO PALLIATIVE CARE **OUTPATIENT CLINICS**



#### 1. Enter referral order – Ambulatory referral/consult to Palliative Care



Referred to Region: Only select region(s) you would like the patient. New Orleans Metro to be seen in if it is outside of the current encounter's department.

#### Search:

#### Title

#### Emotional Support

Disease Education Symptom Management Family Consultation Spiritual consult Advanced Directives DNR End of Life/Hospice Goals of care discussion/advance care planning Pain Management Other Symptoms Management Withdrawal of Interventions Patient and Family support Comfort care Hospice referral and discussion Other (please specify)

Referring providers can currently only chose 1 reason for the Palliative Care referral. They can add additional reasons in the "comments" section.



### Final Thoughts...

Advance care planning decisions can be a gift of love from patients to their familie