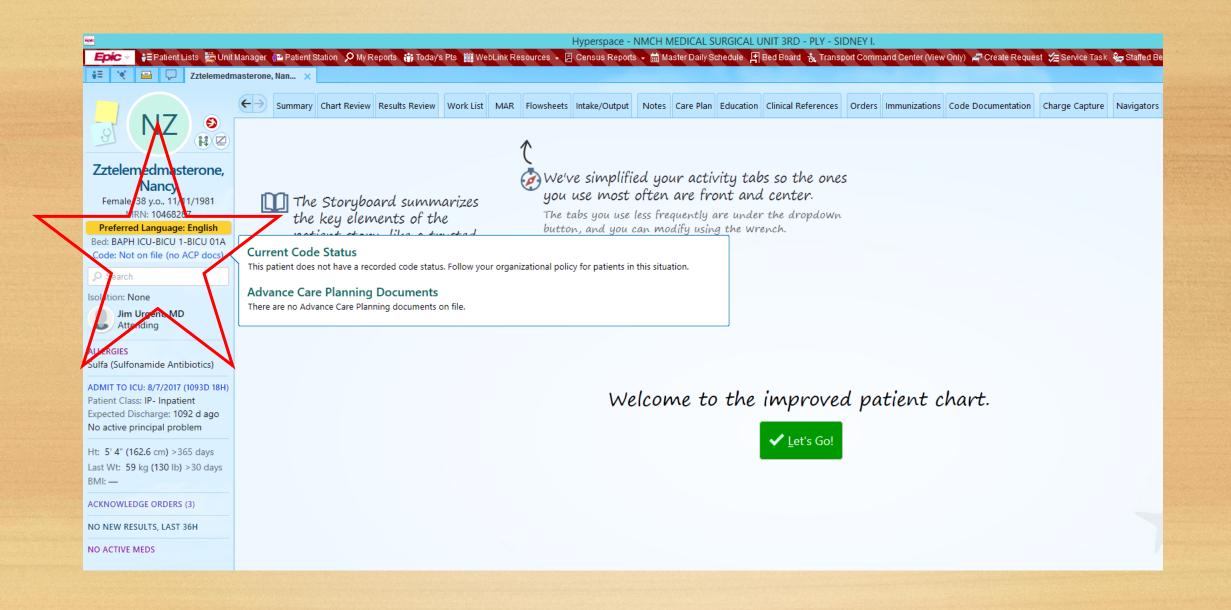

n the event he becomes unable to make medical decisions for himself. The following is the hierarchy of medical decision makers in Louisiana:

- Someone whom the patient has previously designated in writing as the medical decision maker (either by declaration before 2 witnesses or through a written healthcare power of attorney).
- A judicially appointed curator or tutor
- The patient's spouse, not judicially separated
- Adult children of the patient (by majority)
- The parents of the patient
- The patient's sibling (by majority)
- The patient's other relatives (by majority)

Source: Koppel, A., JD, Sullivan, S., JD. Legal Considerations in End of Life Decision-Making in Louisiana. The Ochsner Journal, v.11(4); Winter, 2011.



Add a footer

# Checking ACP in EPIC during hospital admission



|                                                                                                      |                               |                  |                           |                                                             |              | Hypers          | pace - NMCH ME  | DICAL SUR | GICAL UNIT 3RD - I  | PLY - SIDI | NEY I.        |                            |                  |                  |            |         |
|------------------------------------------------------------------------------------------------------|-------------------------------|------------------|---------------------------|-------------------------------------------------------------|--------------|-----------------|-----------------|-----------|---------------------|------------|-----