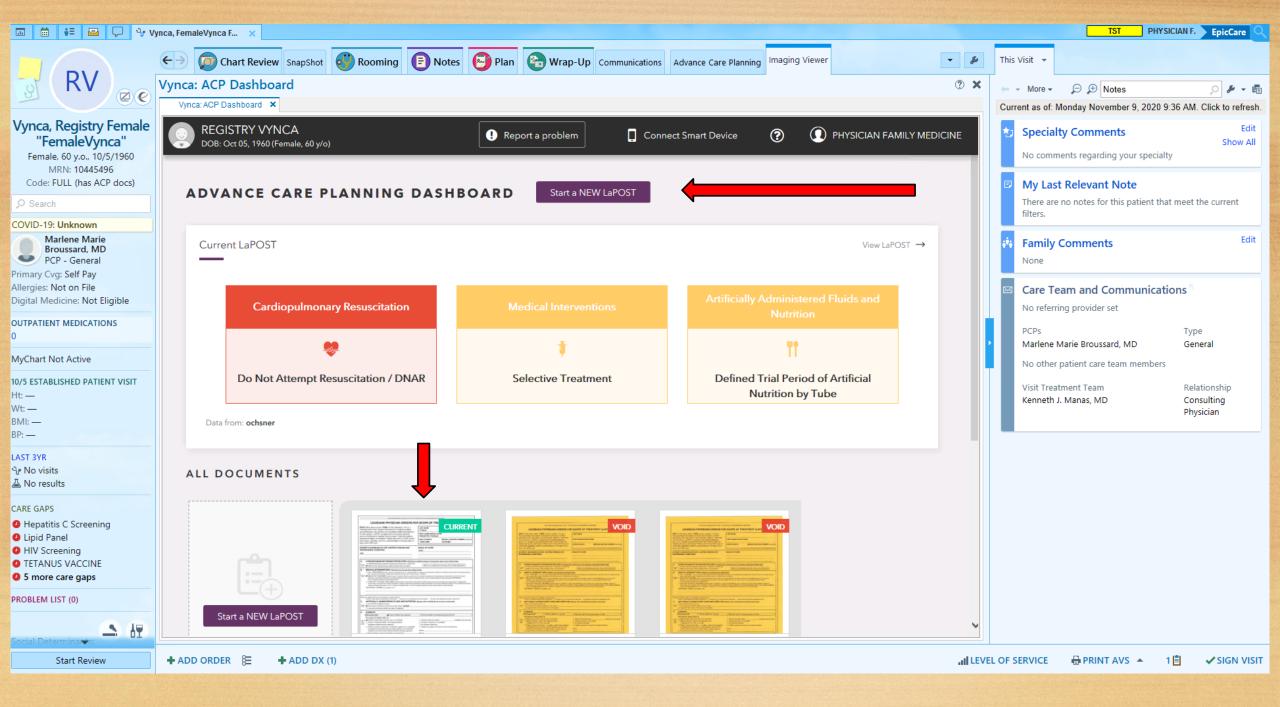

#### LaPOST

- The LaPOST document gives patients with serious advanced illness and frailty the ability to state their own preferences for medical care if they become unable to communicate.
- It is a physician's order that outlines a patient's wishes for medical treatment and goals of care when the patient has a known serious, advanced illness.
- The LaPOST document is transferable among health care settings and enhances communication among health care professionals with the patient at the center.
- The LaPOST document may be changed or revoked at any time by the patient or the patient's health care representative if there is new knowledge of a change in the patient's medical condition or personal wishes.