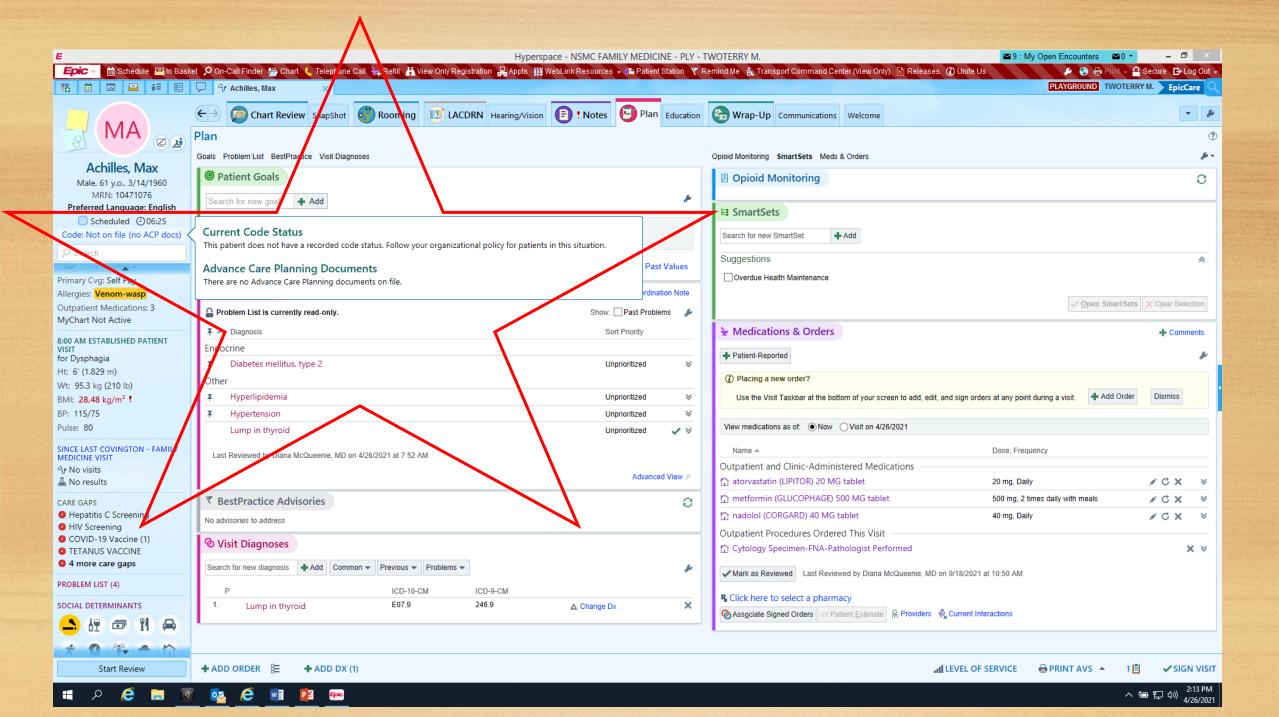

|                                                     |
| Start Review                                                     | + ADD ORDER E + ADD DX (1)                                                                            |                                                 | IL LEVEL OF                                                                     | SERVICE 🖶 PRINT AVS 🔺 1 🖹 🖌 SIGN VISIT              |
| f                                                                |                                                                                                       |                                                 |                                                                                 | へ 雪 史 dv) 2:11 PM                                   |



| E                                                                                                                               |                                                          |                                                                                                                                     |                                                           |                                |                   | MILY MEDICINE - P |                     |                    |                            |                              | 9 : My Open Encounters |                                           |                     |
|---------------------------------------------------------------------------------------------------------------------------------|---------------