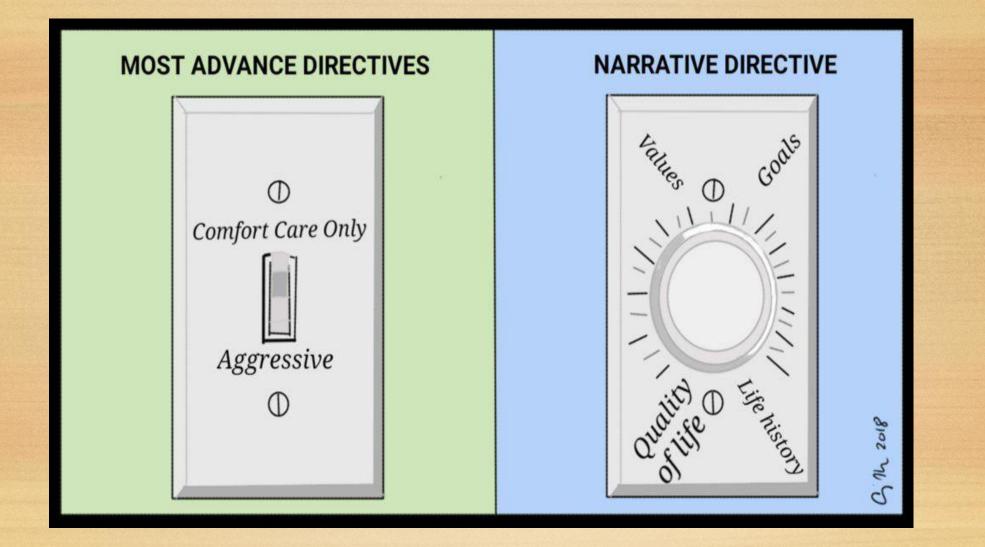

# What Is Advance Care Planning?

### What is Advance Care Planning?

Advance Care Planning (ACP) helps design a treatment strategy or plan for the health care team to follow when patients have a sudden, devastating illness or a serious, advanced illness. This planning allows health care professionals to understand the patient's goals of care so they match the type of care that they receive. Ongoing process of developing future medical care plans