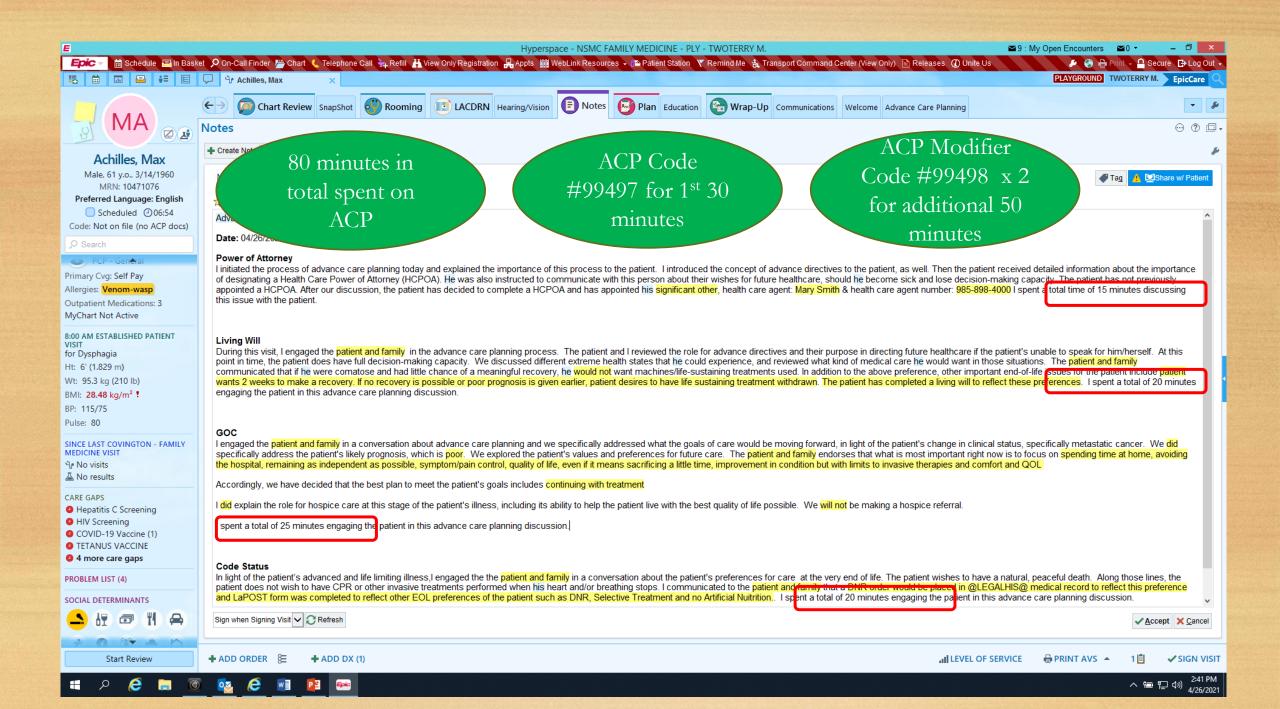

### What is Advance Care Planning?

Advance Care Planning (ACP) helps design a treatment strategy or plan for the health care team to follow when patients have a sudden, devastating illness or a serious, advanced illness. This planning allows health care professionals to understand the patient's goals of care so they match the type of care that they receive. Ongoing process of developing future medical care plans